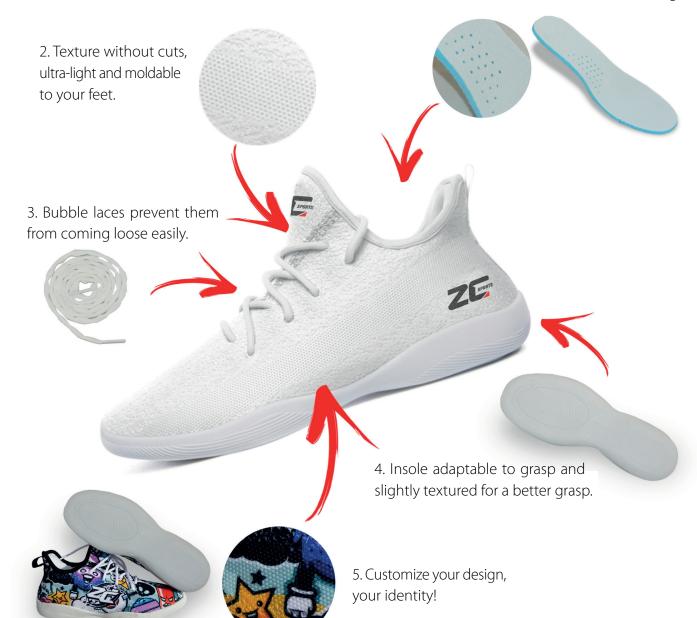

## TECHNICAL SPECIFICATIONS

- 110 grams weight.
- Mesh upper fabric.
- Low profile and textured sole for better flexibility and performance.
- Bubble laces provide more security.
- HD Laser printing gives a perfect finishing touch to design.

SPORTS

1. Ultra moldable and comfortable insole, built with material ideal for feet breathing.

The great technology of Crypsis has already been put to test at ICU, the Cheerleading Worlds and the Summit with great performance and efficiency results. For this reason, it is the official shoe of Team Chile, Team Spain and other All-Star athletes present in these competitions in the United States from 2018 to present.