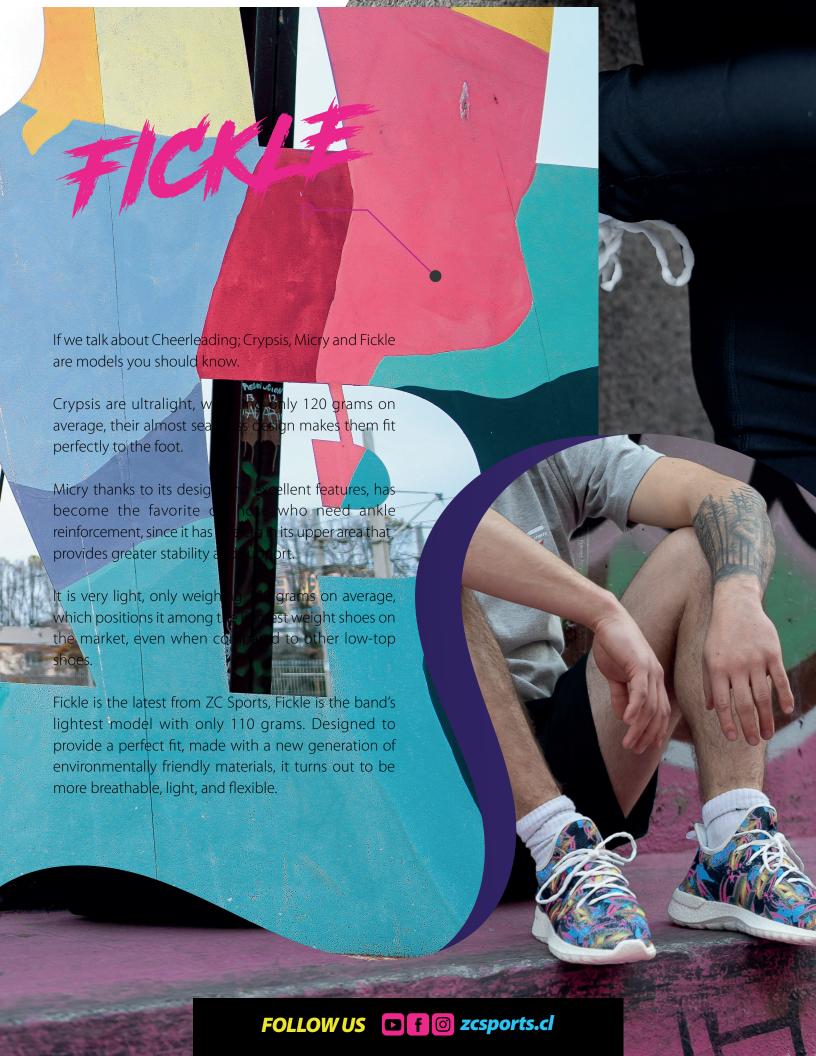

## TECHNICAL SPECIFICATIONS

- 110 grams weight.
- Mesh upper fabric.
- Low profile and textured sole for better flexibility and performance.
- Bubble laces provide more security.
- HD Laser printing gives a perfect finishing touch to design.

SPORTS

1. Ultra moldable and comfortable insole, built with material ideal for feet breathing.

The great technology of Crypsis has already been put to test at ICU, the Cheerleading Worlds and the Summit with great performance and efficiency results. For this reason, it is the official shoe of Team Chile, Team Spain and other All-Star athletes present in these competitions in the United States from 2018 to present.