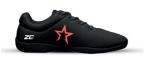

## TECHNICAL SPECIFICATIONS

- 110 grams weight.
- Mesh upper fabric.
- Low profile and textured sole for better flexibility and performance.
- Bubble laces provide more security.
- HD Laser printing gives a perfect finishing touch to design.