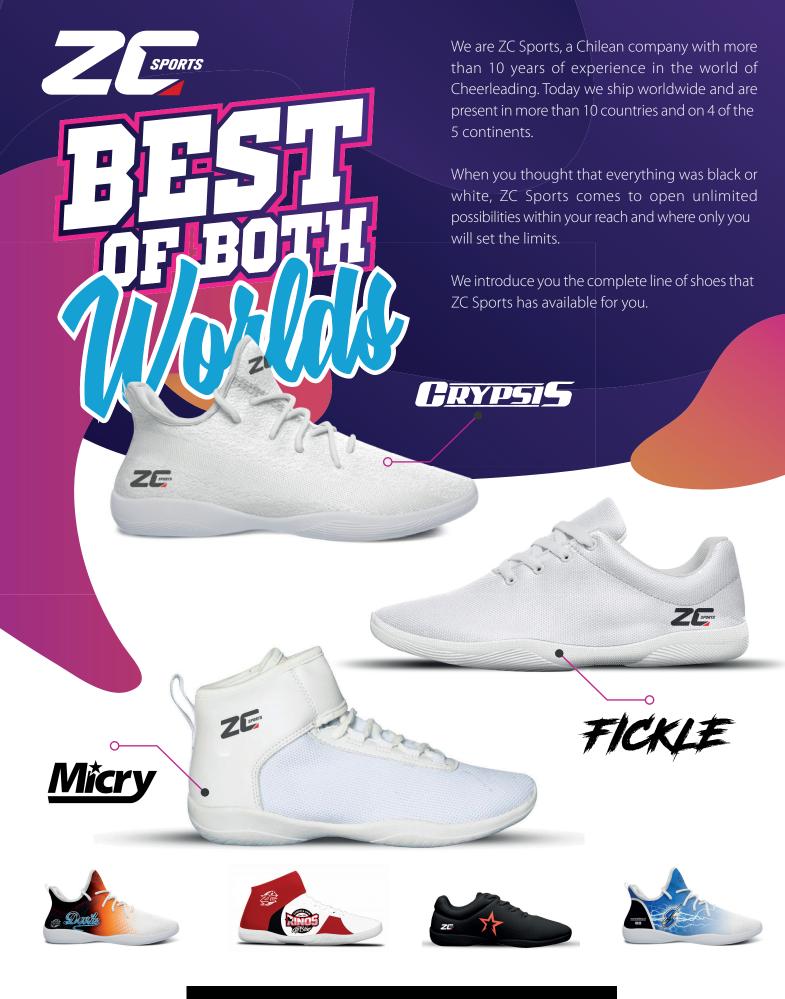

SPORTS

1. Ultra moldable and comfortable insole, built with material ideal for feet breathing.

The great technology of Crypsis has already been put to test at ICU, the Cheerleading Worlds and the Summit with great performance and efficiency results. For this reason, it is the official shoe of Team Chile, Team Spain and other All-Star athletes present in these competitions in the United States from 2018 to present.

If you chose the name of your team, the colors, shapes of the uniform, training clothes... Why do you leave the shoes to chance?

Don't miss the opportunity to make a complete difference between yourself and others with an exclusively footwear designed for you.